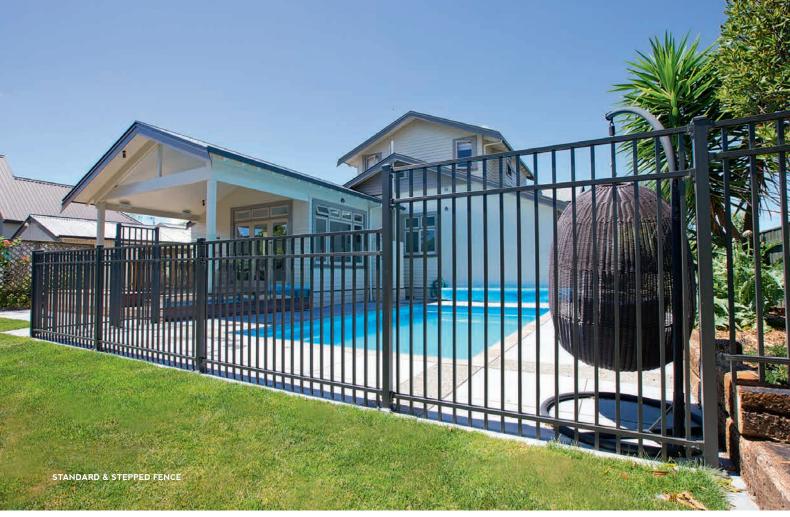

### STRONG AND SAFE POOL AND PERIMETER FENCING

Sanctuary Contemporary Fencing is ideal for enclosing your pool or property and can be finished off with matching gates. Manufactured from the highest quality aluminium for corrosion resistance and strength, Contemporary fencing is built for long term resilience.

Contemporary fencing is very popular for pool fencing and complies with NZBC Clause F9 & 162C of the Building Act (pool safety legislation). Matching pool gates can be supplied with self-closing hinges and child resistant locks, to meet pool fencing regulations.