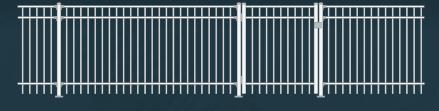

Offered in four popular heights; 1200mm, 1350mm, 1500mm or 1800mm, Contemporary fencing panels are 2400mm wide and finished in standard satin black, or can be powder coated in a custom colour of your choice. Robust square balusters, an extra top rail and high quality cast aluminium components, makes this fencing strong and ready for years of work.

#### **FENCE SPECIFICATIONS**

STANDARD HEIGHTS

**OPTIONAL** 

STANDARD WIDTH **COMPONENTS** 

**WARRANTY FINISH** 

FOR FULL SPECIFICATIONS SEE OUR WEBSITE

1500mm or 1800mm Arrowhead 1200mm and 1800mm high only 2400mm Post and post foot, brackets and caps Five years\*