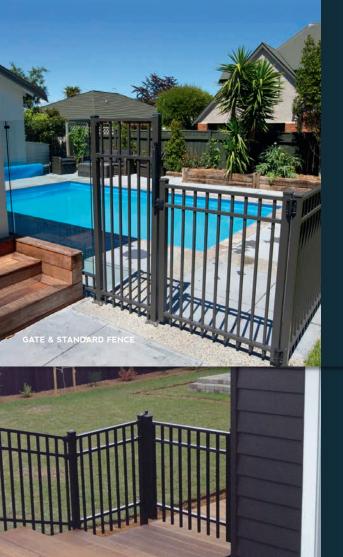

### STRONG AND SAFE POOL AND PERIMETER FENCING

Sanctuary Contemporary Fencing is ideal for enclosing your pool or property and can be finished off with matching gates. Manufactured from the highest quality aluminium for corrosion resistance and strength, Contemporary fencing is built for long term resilience.

Contemporary fencing is very popular for pool fencing and complies with NZBC Clause F9 & 162C of the Building Act (pool safety legislation). Matching pool gates can be supplied with self-closing hinges and child resistant locks, to meet pool fencing regulations.

### CONTEMPORARY GATES

Standard gates manufactured to match the Contemporary fence range. Arrowhead gates custom made to order.