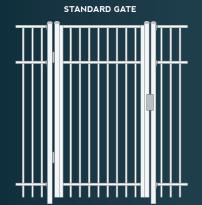

### CONTEMPORARY GATES

Standard gates manufactured to match the Contemporary fence range. Arrowhead gates custom made to order.

#### **GATE SPECIFICATIONS**

STANDARD GATE HEIGHTS STANDARD GATE WIDTHS **CUSTOM HEIGHTS** 

1200mm or 1500mm

997mm

700mm-1800mm

\*For warranty terms & conditions see www.sanctuaryfencesandgates.co.nz

Available from: