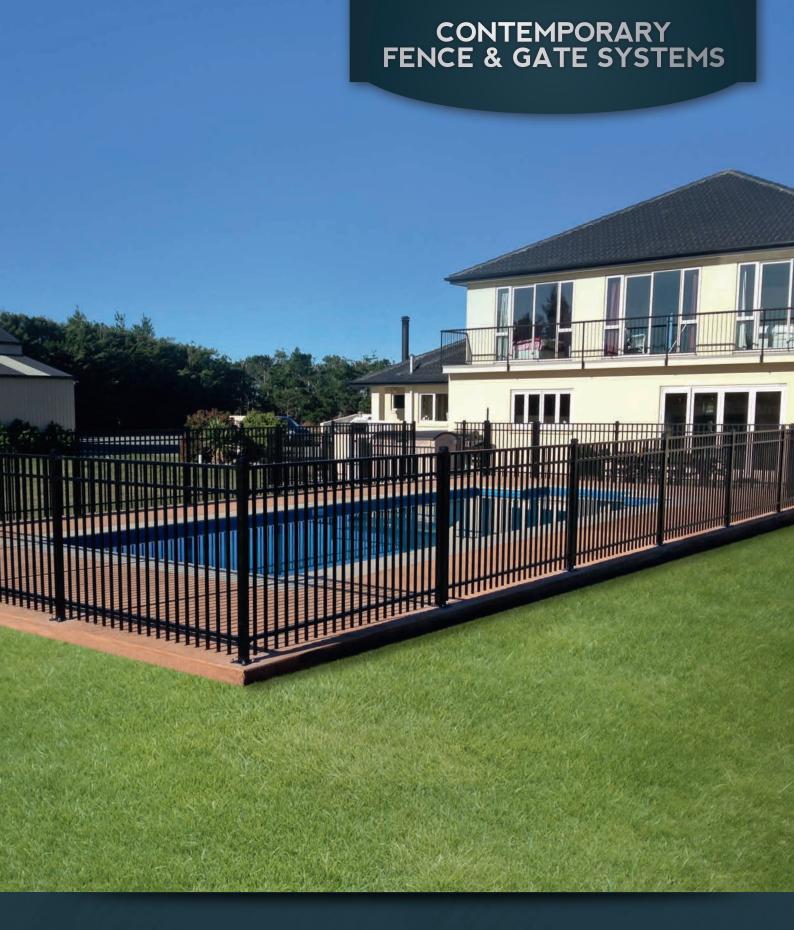

### STRONG AND SAFE POOL AND PERIMETER FENCING

Sanctuary Contemporary Fencing is ideal for enclosing your pool or property and can be finished off with matching gates. Manufactured from the highest quality aluminium for corrosion resistance and strength, Contemporary fencing is built for long term resilience.

Contemporary fencing is very popular for pool fencing and complies with NZBC Clause F9 & 162C of the Building Act (pool safety legislation). Matching pool gates can be supplied with self-closing hinges and child resistant locks, to meet pool fencing regulations.

Offered in four popular heights; 1200mm, 1350mm, 1500mm or 1800mm, Contemporary fencing panels are 2400mm wide and finished in standard satin black, or can be powder coated in a custom colour of your choice. Robust square balusters, an extra top rail and high quality cast aluminium components, makes this fencing strong and ready for years of work.