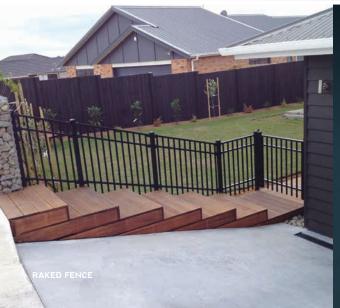

#### **RAKED FENCE**

Only available in 1200mm high panels, 500mm rise over 2400mm width (maximum) = 12°adjustment (maximum)