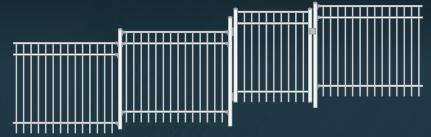

#### STANDARD STRAIGHT FENCE

Available in a choice of 4 popular heights, with options for arrowheads or matching gates.

#### **RAKED FENCE**

Only available in 1200mm high panels, 500mm rise over 2400mm width (maximum) = 12°adjustment (maximum)

#### STEPPED FENCE

Panels can be stepped to match slope. Higher panels may be needed to comply with pool fencing regulations.