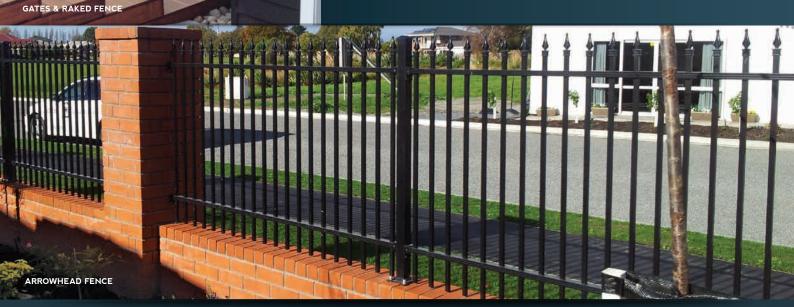

#### **RAKED FENCE**

Only available in 1200mm high panels, 500mm rise over 2400mm width (maximum) = 12°adjustment (maximum)