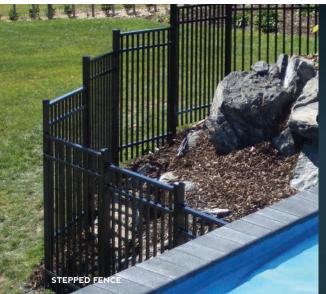

#### STEPPED FENCE

Panels can be stepped to match slope. Higher panels may be needed to comply with pool fencing regulations.