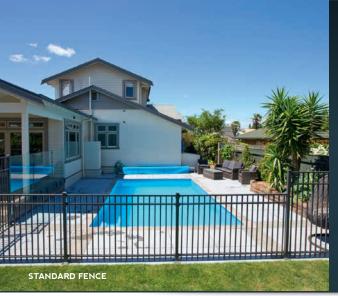

#### STANDARD STRAIGHT FENCE

Available in a choice of 4 popular heights, with options for arrowheads or matching gates.