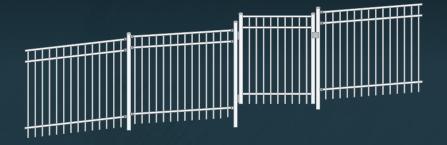

#### STANDARD STRAIGHT FENCE

Available in a choice of 4 popular heights, with options for arrowheads or matching gates.