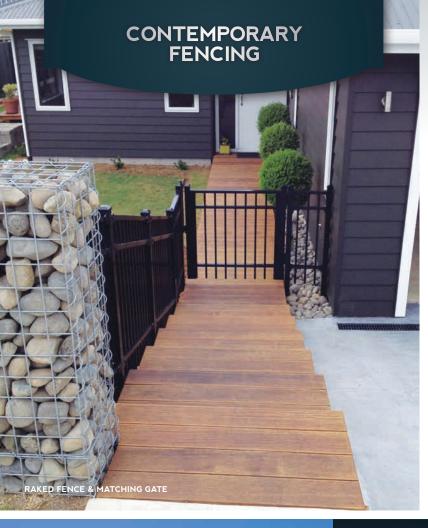

#### **RAKED FENCE**

Only available in 1200mm high panels, 500mm rise over 2400mm width (maximum) = 12°adjustment (maximum)