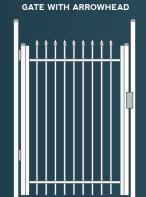

### CONTEMPORARY GATES

Standard gates manufactured to match the Contemporary fence range. Arrowhead gates custom made to order.